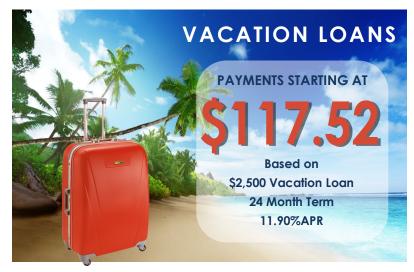

# Members Save Big!

Monthly payment shown based on sample scenario. Individual payments vary based on the amount of your loan, term available, and your rate based on credit review. Rates as low as 11.90% APR (Annual Percentage Rate.